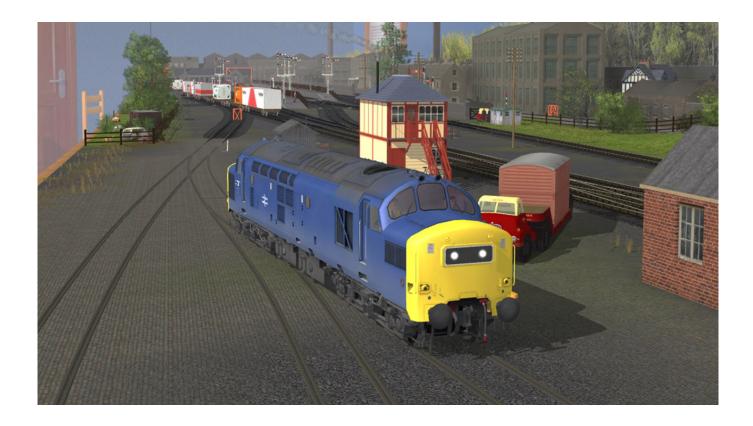

While only a few short track miles in length, this route is full of interesting operational choices with portals, a full staging yard under the hills, docks, passenger stations and more.

Route Creator: itareus

Sessions:

- Freight Service
- Passenger Service

Content:

- BR Class 37 Blue
- BR Class 47 blue
- BR Class 55 blue TOPS 1976
- BR Class 105 DMB
- BR Class 105 DTCL
- Rolling Stock = 29 vehicles
- Over 400 additional scenery assets