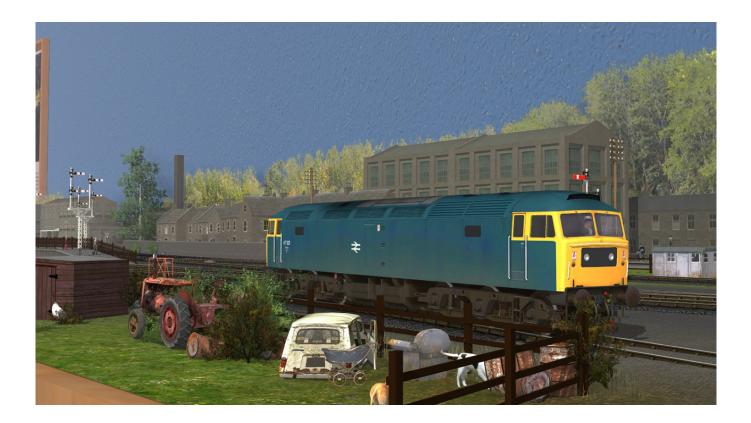

While only a few short track miles in length, this route is full of interesting operational choices with portals, a full staging yard under the hills, docks, passenger stations and more.

Route Creator: itareus

Sessions:

- Freight Service
- Passenger Service

Content:

- BR Class 37 Blue
- BR Class 47 blue
- BR Class 55 blue TOPS 1976
- BR Class 105 DMB
- BR Class 105 DTCL
- Rolling Stock = 29 vehicles
- Over 400 additional scenery assets