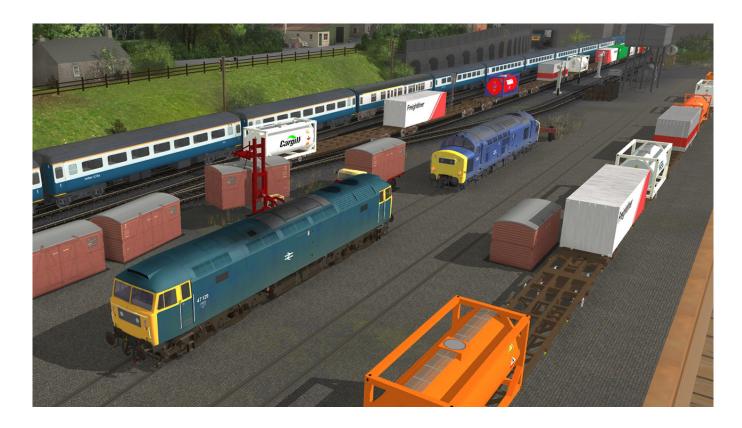

While only a few short track miles in length, this route is full of interesting operational choices with portals, a full staging yard under the hills, docks, passenger stations and more.

Route Creator: itareus

Sessions:

- Freight Service
- Passenger Service

Content:

- BR Class 37 Blue
- BR Class 47 blue
- BR Class 55 blue TOPS 1976
- BR Class 105 DMB
- BR Class 105 DTCL
- Rolling Stock = 29 vehicles
- Over 400 additional scenery assets